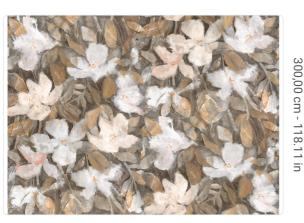

## **Technical specifications**

SKU Width Length Composition Sold by Repeat Match Vertical repeat Fire rating Strippability Paste Washability

41170 4,08 m - 13.382 ft 3,00 m - 9.84 ft VINYI PANEL - CM 408 L X 300 H 300,00 cm - 118.11 in REPEATABLE 300,00 cm - 118.11 in B-S2,D0 STRIPPABLE PASTE THE WALL EXTRA WASHABLE

## Description

JV 202 Murals Decor collection offers a wide selection of decorative murals to furnish and give the environment a unique atmosphere and personalized style. A proposal full of new subjects that adopts a breakdown system that is a cornerstone of the collection, for ease of choice and application. Corner of a garden in which beautiful and brilliant soft flowers stand out among the leaves of a lush bush. Bronte, gives spaces brightness and, thanks to the embossing, creates a unique visual and tactile effect.