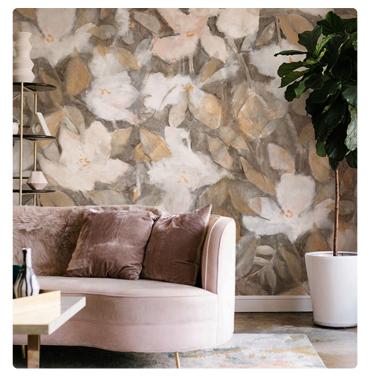

## Description

JV 202 Murals Decor collection offers a wide selection of decorative murals to furnish and give the environment a unique atmosphere and personalized style. A proposal full of new subjects that adopts a breakdown system that is a cornerstone of the collection, for ease of choice and application. Corner of a garden in which beautiful and brilliant soft flowers stand out among the leaves of a lush bush. Bronte, gives spaces brightness and, thanks to the embossing, creates a unique visual and tactile effect.