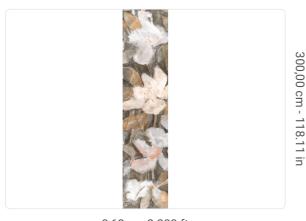

0,68 m - 2.230 ft

## Technical specifications

SKU 41171 Width 0,68 m - 2.230 ft 3,00 m - 9.84 ft Length Composition VINYI Sold by PANEL - CM 68 L X 300 H Match NO REPETITION 300,00 cm - 118.11 in Vertical repeat B-S2,D0 Fire rating