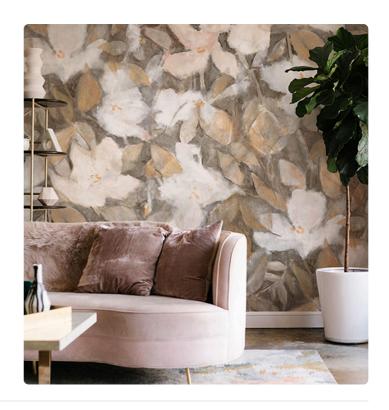

## **BRONTE SEPIA**

Collection JV 202 MURALS DECOR

## Description

JV 202 Murals Decor collection offers a wide selection of decorative murals to furnish and give the environment a unique atmosphere and personalized style. A proposal full of new subjects that adopts a breakdown system that is a cornerstone of the collection, for ease of choice and application. Corner of a garden in which beautiful and brilliant soft flowers stand out among the leaves of a lush bush. Bronte, gives spaces brightness and, thanks to the embossing, creates a unique visual and tactile effect.