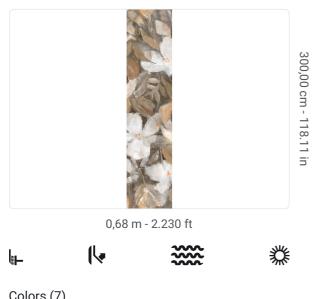

## **Technical specifications**

SKU Width Length Composition Sold by Match Vertical repeat Fire rating Strippability Paste Washability

41172 0,68 m - 2.230 ft 3,00 m - 9.84 ft VINYI PANEL - CM 68 L X 300 H NO REPETITION 300,00 cm - 118.11 in B-S2,D0 STRIPPABLE PASTE THE WALL EXTRA WASHABLE