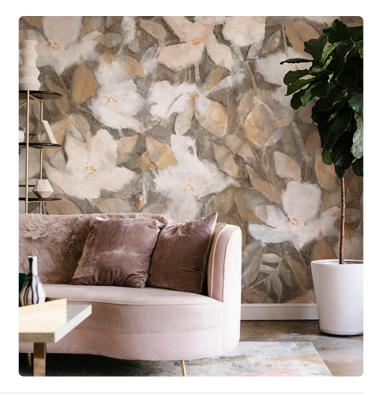

## **BRONTE SEPIA**

Collection JV 202 MURALS DECOR

## Description

JV 202 Murals Decor collection offers a wide selection of decorative murals to furnish and give the environment a unique atmosphere and personalized style. A proposal full of new subjects that adopts a breakdown system that is a cornerstone of the collection, for ease of choice and application. Corner of a garden in which beautiful and brilliant soft flowers stand out among the leaves of a lush bush. Bronte, gives spaces brightness and, thanks to the embossing, creates a unique visual and tactile effect.