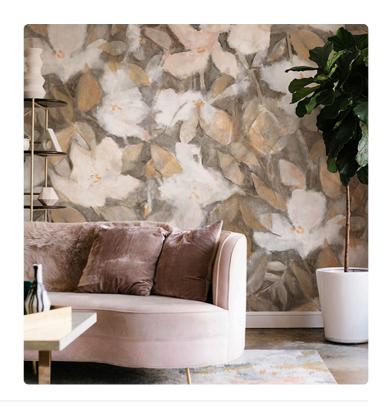

## **BRONTE SEPIA**

Collection JV 202 MURALS DECOR

JV 202 Murals Decor collection offers a wide selection of decorative murals to furnish and give the environment a unique atmosphere and personalized style. A proposal full of new subjects that adopts a breakdown system that is a cornerstone of the collection, for ease of choice and application. Corner of a garden in which beautiful and brilliant soft flowers stand out among the leaves of a lush bush. Bronte, gives spaces brightness and, thanks to the embossing, creates a unique visual and tactile effect.