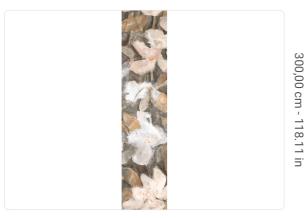

## Technical specifications

 SKU
 41174

 Width
 0,68 m - 2.230 ft

 Length
 3,00 m - 9.84 ft

 Composition
 VINYL

 Sold by
 PANEL - CM 68 L X 300 H

 Match
 NO REPETITION

Vertical repeat 300,00 cm - 118.11 in Fire rating B-S2,D0
Strippability STRIPPABLE
Paste PASTE THE WALL
Washability EXTRA WASHABLE