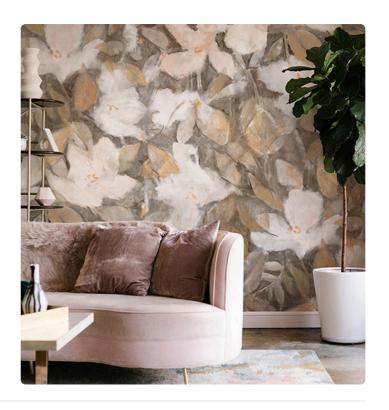

## **BRONTE SEPIA**

Collection JV 202 MURALS DECOR

JV 202 Murals Decor collection offers a wide selection of decorative murals to furnish and give the environment a unique atmosphere and personalized style. A proposal full of new subjects that adopts a breakdown system that is a cornerstone of the collection, for ease of choice and application. Corner of a garden in which beautiful and brilliant soft flowers stand out among the leaves of a lush bush. Bronte, gives spaces brightness and, thanks to the embossing, creates a unique visual and tactile effect.