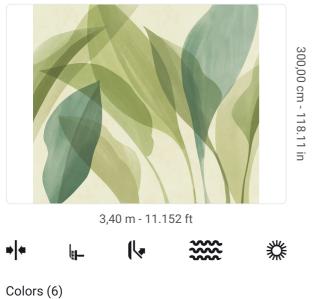

## Description

JV 202 Murals Decor collection offers a wide selection of decorative murals to furnish and give the environment a unique atmosphere and personalized style. A proposal full of new subjects that adopts a breakdown system that is a cornerstone of the collection, for ease of choice and application. Large tropical leaves overlaid in transparency create an effect of colors and shadows, giving character to walls in any kind of room, thanks also to the delicate and warm tones in which it is offered.

## **Technical specifications**

SKU Width Length Composition Sold by Repeat Match Vertical repeat Fire rating Strippability Paste Washability

41180 3,40 m - 11.152 ft 3,00 m - 9.84 ft VINYI PANEL - CM 340 L X 300 H 300,00 cm - 118.11 in REPEATABLE 300,00 cm - 118.11 in B-S2,D0 STRIPPABLE PASTE THE WALL EXTRA WASHABLE