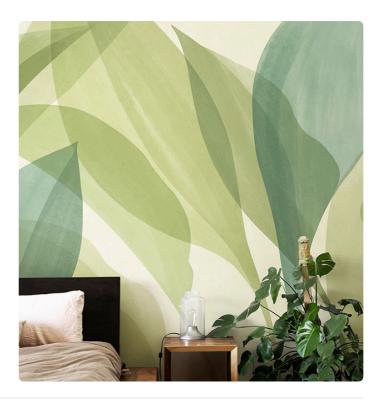

## Description

JV 202 Murals Decor collection offers a wide selection of decorative murals to furnish and give the environment a unique atmosphere and personalized style. A proposal full of new subjects that adopts a breakdown system that is a cornerstone of the collection, for ease of choice and application. Large tropical leaves overlaid in transparency create an effect of colors and shadows, giving character to walls in any kind of room, thanks also to the delicate and warm tones in which it is offered.