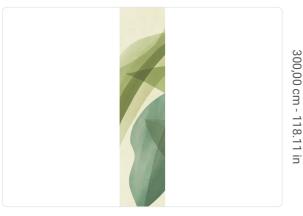

## Technical specifications

SKU Width Length Composition Sold by Match Vertical repeat Fire rating Strippability Paste Washability

41181 0,68 m - 2.230 ft 3,00 m - 9.84 ft VINYI PANEL - CM 68 L X 300 H NO REPETITION 300,00 cm - 118.11 in B-S2,D0 STRIPPABLE PASTE THE WALL