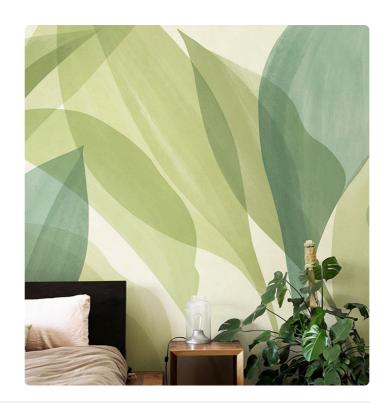

## **DAVAO SEMMER**

Collection JV 202 MURALS DECOR

JV 202 Murals Decor collection offers a wide selection of decorative murals to furnish and give the environment a unique atmosphere and personalized style. A proposal full of new subjects that adopts a breakdown system that is a cornerstone of the collection, for ease of choice and application. Large tropical leaves overlaid in transparency create an effect of colors and shadows, giving character to walls in any kind of room, thanks also to the delicate and warm tones in which it is offered.

## Technical specifications

SKU
Width
Length
Composition
Sold by
Match
Vertical repeat
Fire rating
Strippability
Paste
Washability

41182 0,68 m - 2.230 ft 3,00 m - 9.84 ft VINYL PANEL - CM 68 L X 300 H NO REPETITION 300,00 cm - 118.11 in B-S2,D0 STRIPPABLE PASTE THE WALL EXTRA WASHABLE