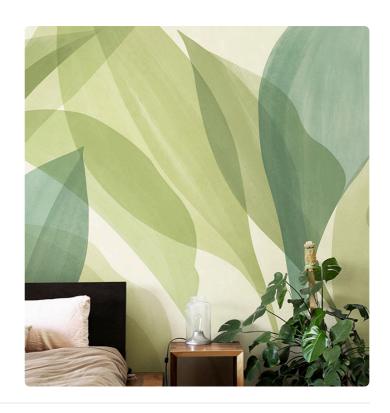

## **DAVAO SEMMER**

Collection JV 202 MURALS DECOR

JV 202 Murals Decor collection offers a wide selection of decorative murals to furnish and give the environment a unique atmosphere and personalized style. A proposal full of new subjects that adopts a breakdown system that is a cornerstone of the collection, for ease of choice and application. Large tropical leaves overlaid in transparency create an effect of colors and shadows, giving character to walls in any kind of room, thanks also to the delicate and warm tones in which it is offered.

## 300,00 cm - 118.11 in

0,68 m - 2.230 ft

## Technical specifications

SKU Width Length Composition Sold by Match Vertical repeat Fire rating Strippability Paste Washability

41185 0,68 m - 2.230 ft 3,00 m - 9.84 ft VINYI PANEL - CM 68 L X 300 H NO REPETITION 300,00 cm - 118.11 in B-S2,D0 STRIPPABLE PASTE THE WALL EXTRA WASHABLE