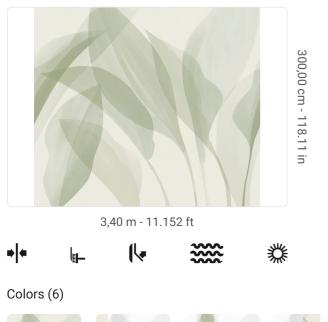

## **Technical specifications**

SKU Width Length Composition Sold by Repeat Match Vertical repeat Fire rating Strippability Paste Washability

41190 3,40 m - 11.152 ft 3,00 m - 9.84 ft VINYI PANEL - CM 340 L X 300 H 300,00 cm - 118.11 in REPEATABLE 300,00 cm - 118.11 in B-S2,D0 STRIPPABLE PASTE THE WALL EXTRA WASHABLE