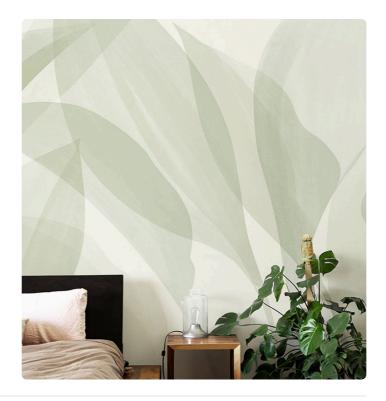

## Description

JV 202 Murals Decor collection offers a wide selection of decorative murals to furnish and give the environment a unique atmosphere and personalized style. A proposal full of new subjects that adopts a breakdown system that is a cornerstone of the collection, for ease of choice and application. Large tropical leaves overlaid in transparency create an effect of colors and shadows, giving character to walls in any kind of room, thanks also to the delicate and warm tones in which it is offered.