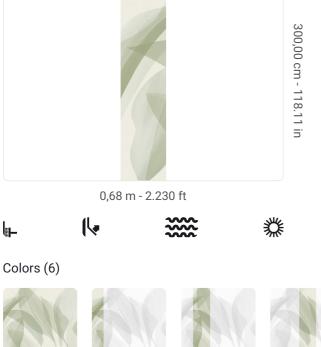

## **Technical specifications**

SKU Width Length Composition Sold by Match Vertical repeat Fire rating Strippability Paste Washability

41191 0,68 m - 2.230 ft 3,00 m - 9.84 ft VINYI PANEL - CM 68 L X 300 H NO REPETITION 300,00 cm - 118.11 in B-S2,D0 STRIPPABLE PASTE THE WALL EXTRA WASHABLE