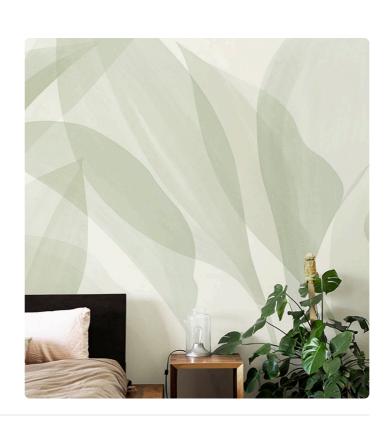

## Description

JV 202 Murals Decor collection offers a wide selection of decorative murals to furnish and give the environment a unique atmosphere and personalized style. A proposal full of new subjects that adopts a breakdown system that is a cornerstone of the collection, for ease of choice and application. Large tropical leaves overlaid in transparency create an effect of colors and shadows, giving character to walls in any kind of room, thanks also to the delicate and warm tones in which it is offered.