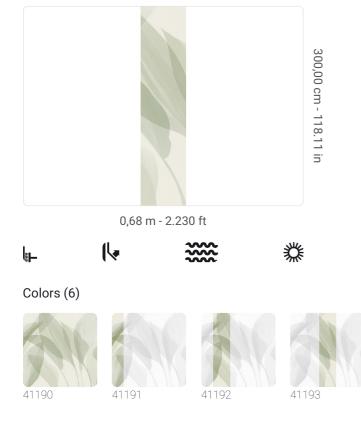

## **Technical specifications**

SKU Width Length Composition Sold by Match Vertical repeat Fire rating Strippability Paste Washability 41193 0,68 m - 2.230 ft 3,00 m - 9.84 ft VINYL PANEL - CM 68 L X 300 H NO REPETITION 300,00 cm - 118.11 in B-S2,D0 STRIPPABLE PASTE THE WALL EXTRA WASHABLE