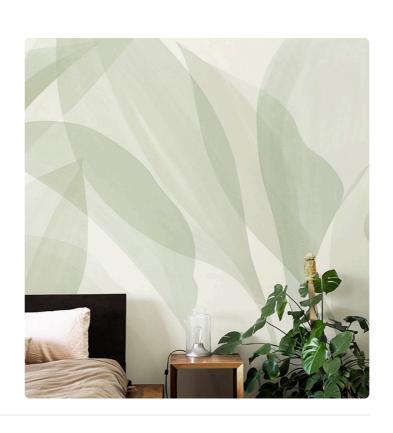

## DAVAO SAGE

Collection JV 202 MURALS DECOR

## Description

JV 202 Murals Decor collection offers a wide selection of decorative murals to furnish and give the environment a unique atmosphere and personalized style. A proposal full of new subjects that adopts a breakdown system that is a cornerstone of the collection, for ease of choice and application. Large tropical leaves overlaid in transparency create an effect of colors and shadows, giving character to walls in any kind of room, thanks also to the delicate and warm tones in which it is offered.