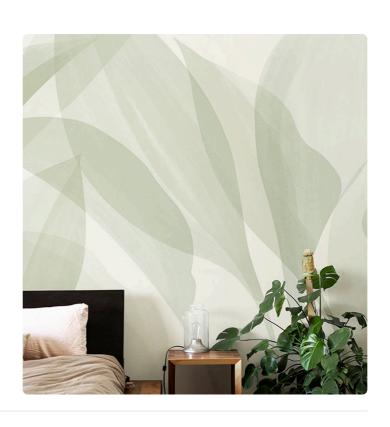

## Description

JV 202 Murals Decor collection offers a wide selection of decorative murals to furnish and give the environment a unique atmosphere and personalized style. A proposal full of new subjects that adopts a breakdown system that is a cornerstone of the collection, for ease of choice and application. Large tropical leaves overlaid in transparency create an effect of colors and shadows, giving character to walls in any kind of room, thanks also to the delicate and warm tones in which it is offered.