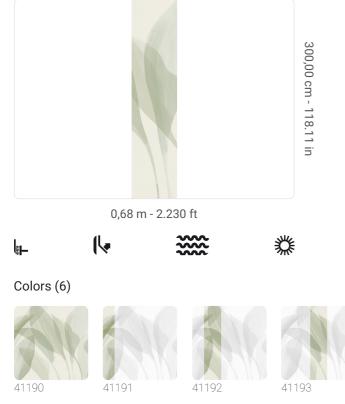

## **Technical specifications**

SKU Width Length Composition Sold by Match Vertical repeat Fire rating Strippability Paste Washability

41194 0,68 m - 2.230 ft 3,00 m - 9.84 ft VINYI PANEL - CM 68 L X 300 H NO REPETITION 300,00 cm - 118.11 in B-S2,D0 STRIPPABLE PASTE THE WALL EXTRA WASHABLE