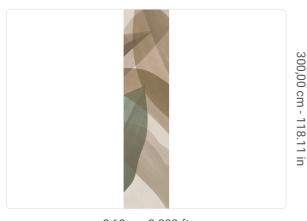

0,68 m - 2.230 ft

## Technical specifications

SKU Width Length Composition Sold by Match Vertical repeat Fire rating Strippability Paste

Washability

41202 0,68 m - 2.230 ft 3,00 m - 9.84 ft VINYI PANEL - CM 68 L X 300 H NO REPETITION 300,00 cm - 118.11 in B-S2,D0 STRIPPABLE PASTE THE WALL EXTRA WASHABLE