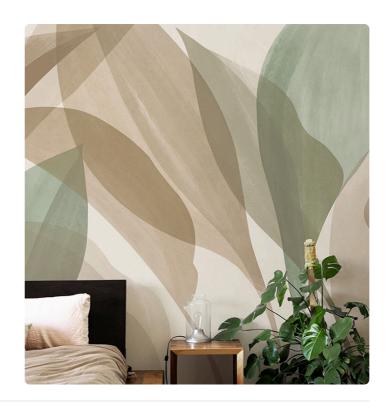

## **DAVAO AUTUMN**

Collection JV 202 MURALS DECOR

JV 202 Murals Decor collection offers a wide selection of decorative murals to furnish and give the environment a unique atmosphere and personalized style. A proposal full of new subjects that adopts a breakdown system that is a cornerstone of the collection, for ease of choice and application. Large tropical leaves overlaid in transparency create an effect of colors and shadows, giving character to walls in any kind of room, thanks also to the delicate and warm tones in which it is offered.