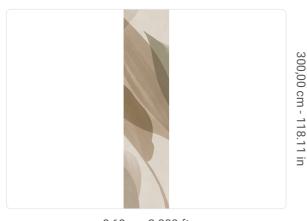

0,68 m - 2.230 ft

## Technical specifications

SKU Width Length Composition Sold by Match Vertical repeat Fire rating Strippability Paste

Washability

41203 0,68 m - 2.230 ft 3,00 m - 9.84 ft VINYI PANEL - CM 68 L X 300 H NO REPETITION 300,00 cm - 118.11 in B-S2,D0 STRIPPABLE PASTE THE WALL EXTRA WASHABLE