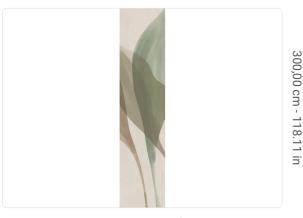

0,68 m - 2.230 ft

## Technical specifications

SKU Width Length Composition Sold by Match Vertical repeat Fire rating Strippability Paste Washability

41204 0,68 m - 2.230 ft 3,00 m - 9.84 ft VINYI PANEL - CM 68 L X 300 H NO REPETITION 300,00 cm - 118.11 in B-S2,D0 STRIPPABLE PASTE THE WALL EXTRA WASHABLE