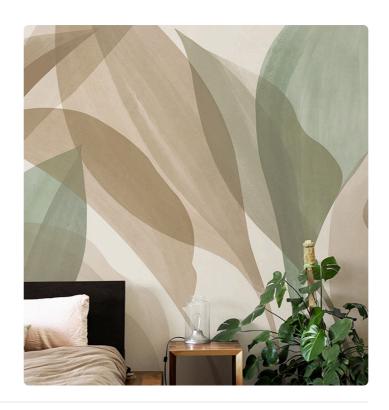

## **DAVAO AUTUMN**

Collection JV 202 MURALS DECOR

JV 202 Murals Decor collection offers a wide selection of decorative murals to furnish and give the environment a unique atmosphere and personalized style. A proposal full of new subjects that adopts a breakdown system that is a cornerstone of the collection, for ease of choice and application. Large tropical leaves overlaid in transparency create an effect of colors and shadows, giving character to walls in any kind of room, thanks also to the delicate and warm tones in which it is offered.