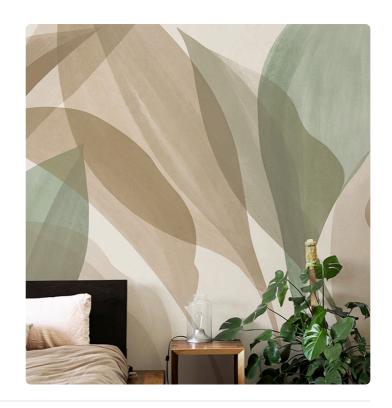

## **DAVAO AUTUMN**

Collection JV 202 MURALS DECOR

JV 202 Murals Decor collection offers a wide selection of decorative murals to furnish and give the environment a unique atmosphere and personalized style. A proposal full of new subjects that adopts a breakdown system that is a cornerstone of the collection, for ease of choice and application. Large tropical leaves overlaid in transparency create an effect of colors and shadows, giving character to walls in any kind of room, thanks also to the delicate and warm tones in which it is offered.