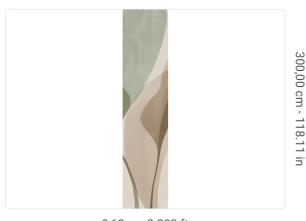

0,68 m - 2.230 ft

## Technical specifications

SKU Width Length Composition Sold by Match Vertical repeat Fire rating Strippability Paste

Washability

41205 0,68 m - 2.230 ft 3,00 m - 9.84 ft VINYI PANEL - CM 68 L X 300 H NO REPETITION 300,00 cm - 118.11 in B-S2,D0 STRIPPABLE PASTE THE WALL EXTRA WASHABLE