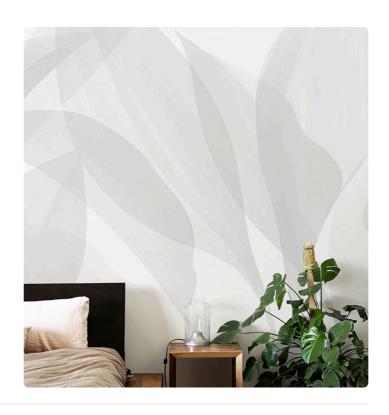

## **DAVAO GREY**

Collection JV 202 MURALS DECOR

## Description

JV 202 Murals Decor collection offers a wide selection of decorative murals to furnish and give the environment a unique atmosphere and personalized style. A proposal full of new subjects that adopts a breakdown system that is a cornerstone of the collection, for ease of choice and application. Large tropical leaves overlaid in transparency create an effect of colors and shadows, giving character to walls in any kind of room, thanks also to the delicate and warm tones in which it is offered.