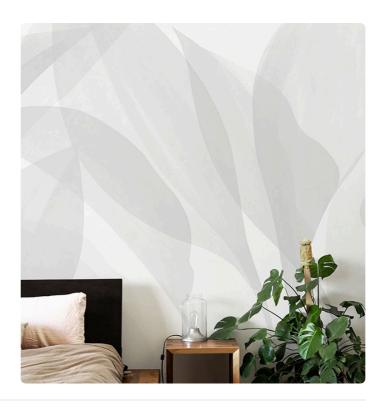

## Description

JV 202 Murals Decor collection offers a wide selection of decorative murals to furnish and give the environment a unique atmosphere and personalized style. A proposal full of new subjects that adopts a breakdown system that is a cornerstone of the collection, for ease of choice and application. Large tropical leaves overlaid in transparency create an effect of colors and shadows, giving character to walls in any kind of room, thanks also to the delicate and warm tones in which it is offered.