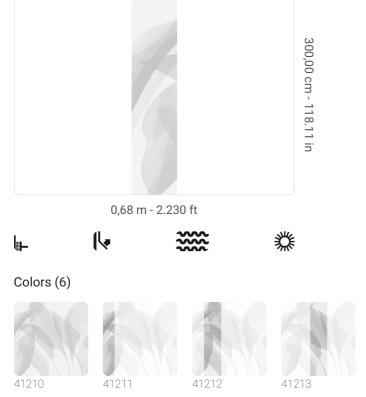

## **Technical specifications**

SKU Width Length Composition Sold by Match Vertical repeat Fire rating Strippability Paste Washability

41211 0,68 m - 2.230 ft 3,00 m - 9.84 ft VINYI PANEL - CM 68 L X 300 H NO REPETITION 300,00 cm - 118.11 in B-S2,D0 STRIPPABLE PASTE THE WALL EXTRA WASHABLE