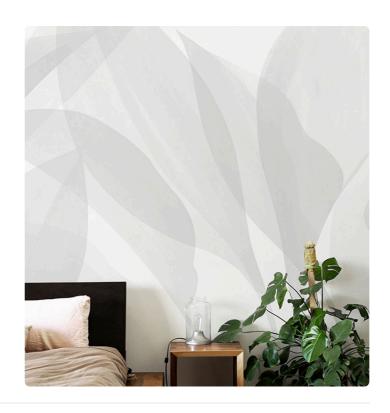

## **DAVAO GREY**

Collection JV 202 MURALS DECOR

JV 202 Murals Decor collection offers a wide selection of decorative murals to furnish and give the environment a unique atmosphere and personalized style. A proposal full of new subjects that adopts a breakdown system that is a cornerstone of the collection, for ease of choice and application. Large tropical leaves overlaid in transparency create an effect of colors and shadows, giving character to walls in any kind of room, thanks also to the delicate and warm tones in which it is offered.