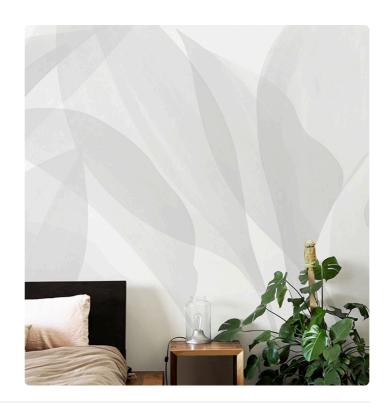

### Description

JV 202 Murals Decor collection offers a wide selection of decorative murals to furnish and give the environment a unique atmosphere and personalized style. A proposal full of new subjects that adopts a breakdown system that is a cornerstone of the collection, for ease of choice and application. Large tropical leaves overlaid in transparency create an effect of colors and shadows, giving character to walls in any kind of room, thanks also to the delicate and warm tones in which it is offered.