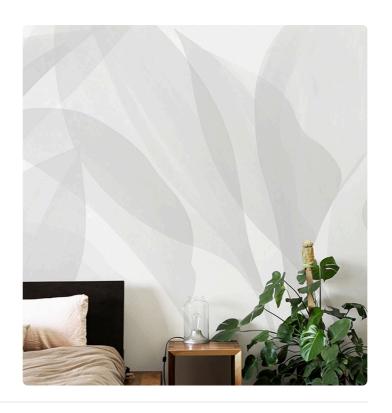

# **DAVAO GREY**

Collection JV 202 MURALS DECOR

### Description

JV 202 Murals Decor collection offers a wide selection of decorative murals to furnish and give the environment a unique atmosphere and personalized style. A proposal full of new subjects that adopts a breakdown system that is a cornerstone of the collection, for ease of choice and application. Large tropical leaves overlaid in transparency create an effect of colors and shadows, giving character to walls in any kind of room, thanks also to the delicate and warm tones in which it is offered.

## Technical specifications

SKU Width Length Composition Sold by Match Vertical repeat Fire rating Strippability Paste

Washability

41214 0,68 m - 2.230 ft 3,00 m - 9.84 ft VINYI PANEL - CM 68 L X 300 H NO REPETITION 300,00 cm - 118.11 in B-S2,D0 STRIPPABLE PASTE THE WALL EXTRA WASHABLE