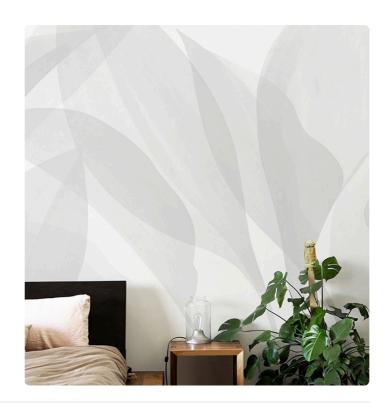

## **DAVAO GREY**

Collection JV 202 MURALS DECOR

JV 202 Murals Decor collection offers a wide selection of decorative murals to furnish and give the environment a unique atmosphere and personalized style. A proposal full of new subjects that adopts a breakdown system that is a cornerstone of the collection, for ease of choice and application. Large tropical leaves overlaid in transparency create an effect of colors and shadows, giving character to walls in any kind of room, thanks also to the delicate and warm tones in which it is offered.

## Technical specifications

SKU
Width
Length
Composition
Sold by
Match
Vertical repeat
Fire rating
Strippability
Paste
Washability

41215 0,68 m - 2.230 ft 3,00 m - 9.84 ft VINYL PANEL - CM 68 L X 300 H NO REPETITION

300,00 cm - 118.11 in B-S2,D0 STRIPPABLE PASTE THE WALL EXTRA WASHABLE