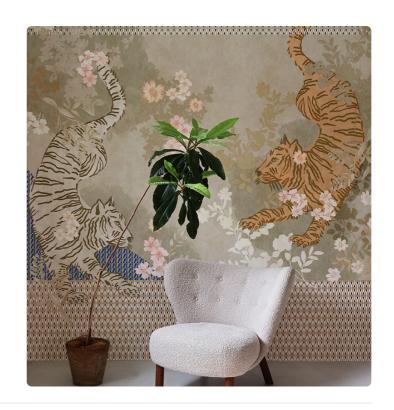

## Description

JV 202 Murals Decor collection offers a wide selection of decorative murals to furnish and give the environment a unique atmosphere and personalized style. A proposal full of new subjects that adopts a breakdown system that is a cornerstone of the collection, for ease of choice and application. Two tigers dance majestically in a flower garden, enhanced by a geometric pattern framing the design. The bright metallic effect, used in some of the variants, brings out dynamism and movement thanks to the silver base.