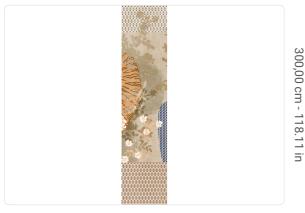

0,68 m - 2.230 ft

## Technical specifications

SKU Width Length Composition Sold by Match Vertical repeat Fire rating Strippability Paste Washability

41245 0,68 m - 2.230 ft 3,00 m - 9.84 ft METALLIZED VINYL PANEL - CM 68 L X 300 H NO REPETITION 300,00 cm - 118.11 in B-S2,D0 STRIPPABLE PASTE THE WALL EXTRA WASHABLE