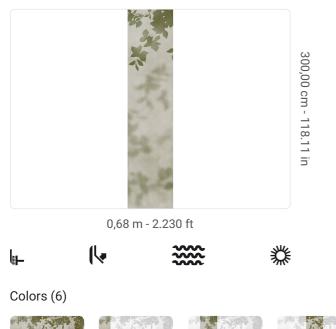

## **Technical specifications**

SKU Width Length Composition Sold by Match Vertical repeat Fire rating Strippability Paste Washability 41262 0,68 m - 2.230 ft 3,00 m - 9.84 ft METALLIZED VINYL PANEL - CM 68 L X 300 H NO REPETITION 300,00 cm - 118.11 in B-S2,D0 STRIPPABLE PASTE THE WALL EXTRA WASHABLE