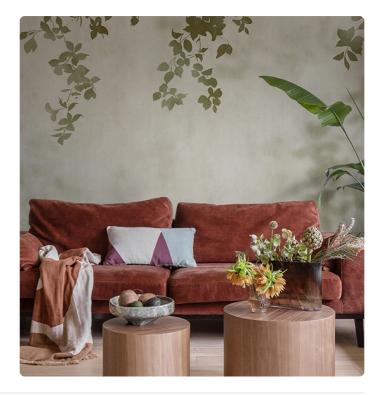

## Description

JV 202 Murals Decor collection offers a wide selection of decorative murals to furnish and give the environment a unique atmosphere and personalized style. A proposal full of new subjects that adopts a breakdown system that is a cornerstone of the collection, for ease of choice and application. Ivy branch in the foreground, moved by the wind, reflects its shadow on the background giving depth and breath to the environments.