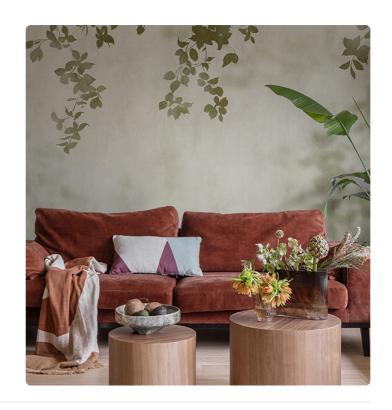

## **DOMME GREEN**

Collection JV 202 MURALS DECOR

JV 202 Murals Decor collection offers a wide selection of decorative murals to furnish and give the environment a unique atmosphere and personalized style. A proposal full of new subjects that adopts a breakdown system that is a cornerstone of the collection, for ease of choice and application. Ivy branch in the foreground, moved by the wind, reflects its shadow on the background giving depth and breath to the environments.