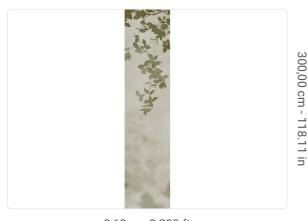

0,68 m - 2.230 ft

## Technical specifications

SKU Width Length Composition Sold by Match Vertical repeat Fire rating Strippability Paste Washability

41263 0,68 m - 2.230 ft 3,00 m - 9.84 ft METALLIZED VINYL PANEL - CM 68 L X 300 H NO REPETITION 300,00 cm - 118.11 in B-S2,D0 STRIPPABLE PASTE THE WALL EXTRA WASHABLE