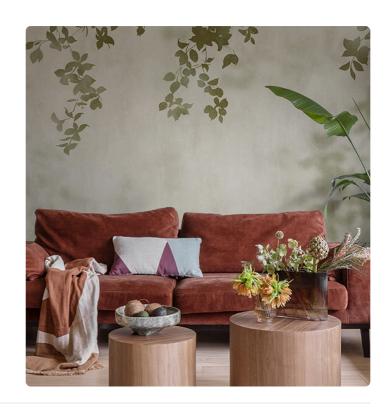

## **DOMME GREEN**

Collection JV 202 MURALS DECOR

JV 202 Murals Decor collection offers a wide selection of decorative murals to furnish and give the environment a unique atmosphere and personalized style. A proposal full of new subjects that adopts a breakdown system that is a cornerstone of the collection, for ease of choice and application. Ivy branch in the foreground, moved by the wind, reflects its shadow on the background giving depth and breath to the environments.