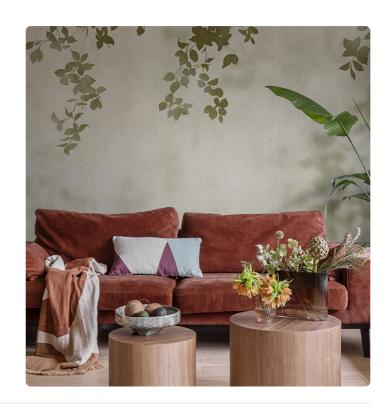

## **DOMME GREEN**

Collection JV 202 MURALS DECOR

JV 202 Murals Decor collection offers a wide selection of decorative murals to furnish and give the environment a unique atmosphere and personalized style. A proposal full of new subjects that adopts a breakdown system that is a cornerstone of the collection, for ease of choice and application. Ivy branch in the foreground, moved by the wind, reflects its shadow on the background giving depth and breath to the environments.