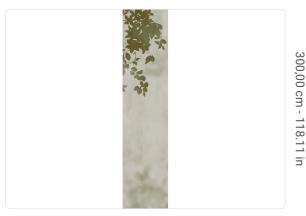

0,68 m - 2.230 ft

## Technical specifications

SKU Width Length Composition Sold by Match Vertical repeat Fire rating Strippability Paste Washability

41265 0,68 m - 2.230 ft 3,00 m - 9.84 ft METALLIZED VINYL PANEL - CM 68 L X 300 H NO REPETITION 300,00 cm - 118.11 in B-S2,D0 STRIPPABLE PASTE THE WALL EXTRA WASHABLE