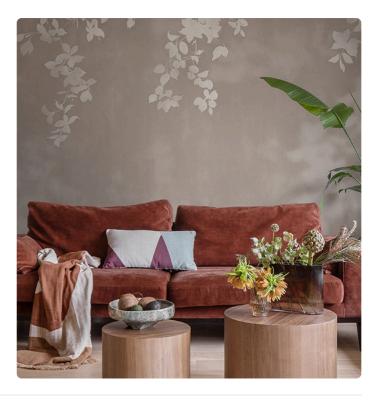

## DOMME ROSE GOLD

Collection JV 202 MURALS DECOR

## Description

JV 202 Murals Decor collection offers a wide selection of decorative murals to furnish and give the environment a unique atmosphere and personalized style. A proposal full of new subjects that adopts a breakdown system that is a cornerstone of the collection, for ease of choice and application. Ivy branch in the foreground, moved by the wind, reflects its shadow on the background giving depth and breath to the environments.