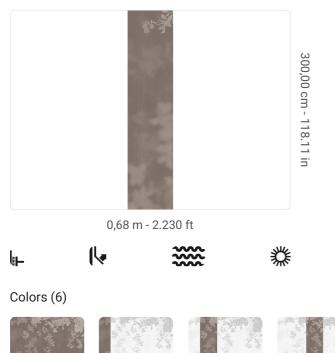

## **Technical specifications**

SKU Width Length Composition Sold by Match Vertical repeat Fire rating Strippability Paste Washability

41271 0,68 m - 2.230 ft 3,00 m - 9.84 ft METALLIZED VINYL PANEL - CM 68 L X 300 H NO REPETITION 300,00 cm - 118.11 in B-S2,D0 STRIPPABLE PASTE THE WALL EXTRA WASHABLE

41271 41272 41273

41275

41270