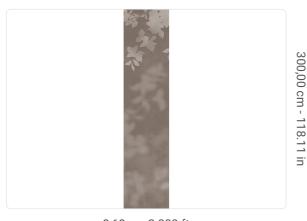

0,68 m - 2.230 ft

## Technical specifications

SKU Width Length Composition Sold by Match Vertical repeat Fire rating Strippability Paste Washability

41272 0,68 m - 2.230 ft 3,00 m - 9.84 ft METALLIZED VINYL PANEL - CM 68 L X 300 H NO REPETITION 300,00 cm - 118.11 in B-S2,D0 STRIPPABLE PASTE THE WALL EXTRA WASHABLE