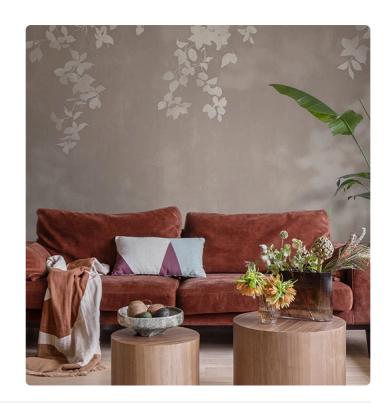

## DOMME ROSE GOLD

Collection JV 202 MURALS DECOR

JV 202 Murals Decor collection offers a wide selection of decorative murals to furnish and give the environment a unique atmosphere and personalized style. A proposal full of new subjects that adopts a breakdown system that is a cornerstone of the collection, for ease of choice and application. Ivy branch in the foreground, moved by the wind, reflects its shadow on the background giving depth and breath to the environments.