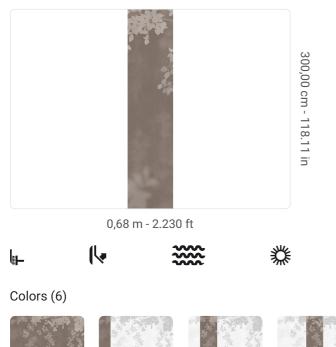

## Technical specifications

SKU Width Length Composition Sold by Match Vertical repeat Fire rating Strippability Paste Washability 41274 0,68 m - 2.230 ft 3,00 m - 9.84 ft METALLIZED VINYL PANEL - CM 68 L X 300 H NO REPETITION 300,00 cm - 118.11 in B-S2,D0 STRIPPABLE PASTE THE WALL EXTRA WASHABLE