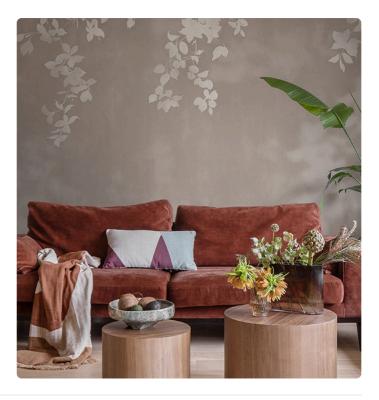

## Description

JV 202 Murals Decor collection offers a wide selection of decorative murals to furnish and give the environment a unique atmosphere and personalized style. A proposal full of new subjects that adopts a breakdown system that is a cornerstone of the collection, for ease of choice and application. Ivy branch in the foreground, moved by the wind, reflects its shadow on the background giving depth and breath to the environments.