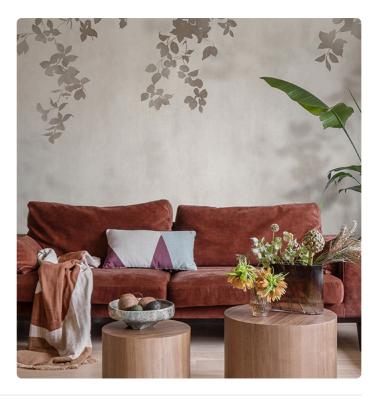

## Description

JV 202 Murals Decor collection offers a wide selection of decorative murals to furnish and give the environment a unique atmosphere and personalized style. A proposal full of new subjects that adopts a breakdown system that is a cornerstone of the collection, for ease of choice and application. Ivy branch in the foreground, moved by the wind, reflects its shadow on the background giving depth and breath to the environments.