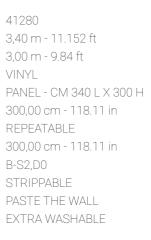

3,40 m - 11.152 ft

++

## Colors (6)

41281

41284

**Technical specifications** 

SKU

Width

Length Composition

Sold by

Repeat

Match

Paste

Vertical repeat

Fire rating Strippability

Washability