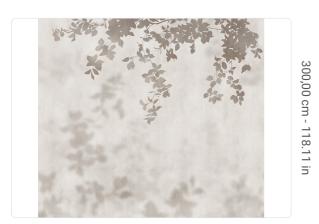

## Description

JV 202 Murals Decor collection offers a wide selection of decorative murals to furnish and give the environment a unique atmosphere and personalized style. A proposal full of new subjects that adopts a breakdown system that is a cornerstone of the collection, for ease of choice and application. Ivy branch in the foreground, moved by the wind, reflects its shadow on the background giving depth and breath to the environments.

3,40 m - 11.152 ft

++