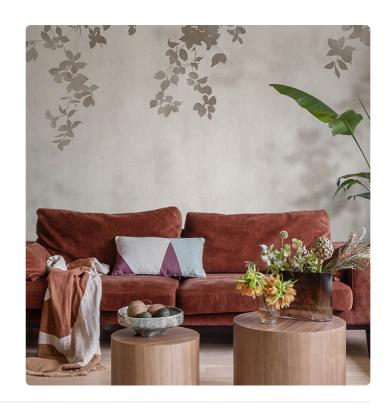

## **DOMME SHADOW**

Collection JV 202 MURALS DECOR

JV 202 Murals Decor collection offers a wide selection of decorative murals to furnish and give the environment a unique atmosphere and personalized style. A proposal full of new subjects that adopts a breakdown system that is a cornerstone of the collection, for ease of choice and application. Ivy branch in the foreground, moved by the wind, reflects its shadow on the background giving depth and breath to the environments.