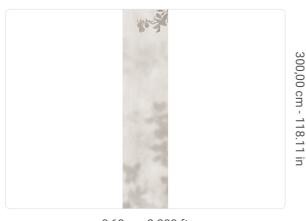

0,68 m - 2.230 ft

## Technical specifications

SKU Width Length Composition Sold by Match Vertical repeat Fire rating Strippability

Paste Washability 41281

0,68 m - 2.230 ft 3,00 m - 9.84 ft VINYI

PANEL - CM 68 L X 300 H

NO REPETITION 300,00 cm - 118.11 in