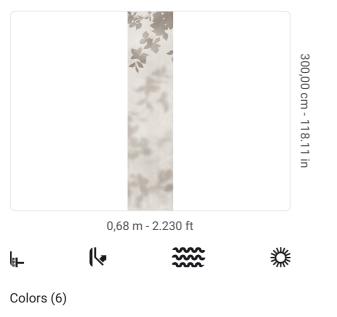

## Technical specifications

SKU Width Length Composition Sold by Match Vertical repeat Fire rating Strippability Paste Washability 41282 0,68 m - 2.230 ft 3,00 m - 9.84 ft VINYL PANEL - CM 68 L X 300 H NO REPETITION 300,00 cm - 118.11 in B-S2,D0 STRIPPABLE PASTE THE WALL EXTRA WASHABLE