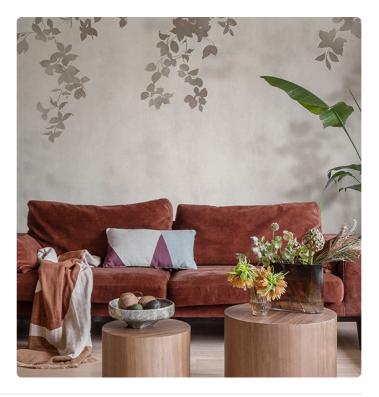

## DOMME SHADOW

Collection JV 202 MURALS DECOR

## Description

JV 202 Murals Decor collection offers a wide selection of decorative murals to furnish and give the environment a unique atmosphere and personalized style. A proposal full of new subjects that adopts a breakdown system that is a cornerstone of the collection, for ease of choice and application. Ivy branch in the foreground, moved by the wind, reflects its shadow on the background giving depth and breath to the environments.