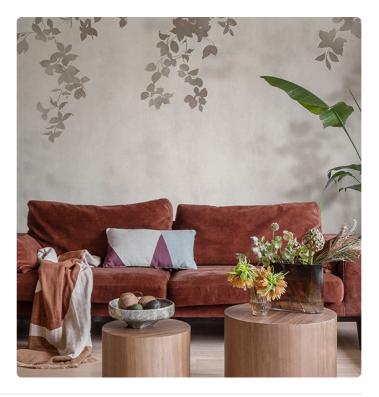

## Description

JV 202 Murals Decor collection offers a wide selection of decorative murals to furnish and give the environment a unique atmosphere and personalized style. A proposal full of new subjects that adopts a breakdown system that is a cornerstone of the collection, for ease of choice and application. Ivy branch in the foreground, moved by the wind, reflects its shadow on the background giving depth and breath to the environments.