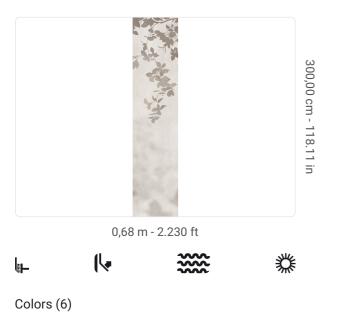

## **Technical specifications**

SKU Width Length Composition Sold by Match Vertical repeat Fire rating Strippability Paste Washability 41283 0,68 m - 2.230 ft 3,00 m - 9.84 ft VINYL PANEL - CM 68 L X 300 H NO REPETITION 300,00 cm - 118.11 in B-S2,D0 STRIPPABLE PASTE THE WALL EXTRA WASHABLE