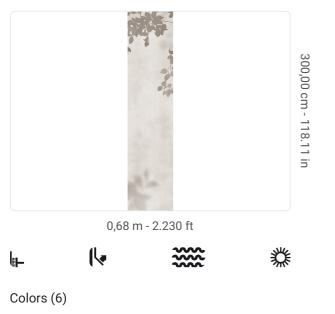

## **Technical specifications**

SKU Width Length Composition Sold by Match Vertical repeat Fire rating Strippability Paste Washability

41284 0,68 m - 2.230 ft 3,00 m - 9.84 ft VINYI PANEL - CM 68 L X 300 H NO REPETITION 300,00 cm - 118.11 in B-S2,D0 STRIPPABLE PASTE THE WALL EXTRA WASHABLE