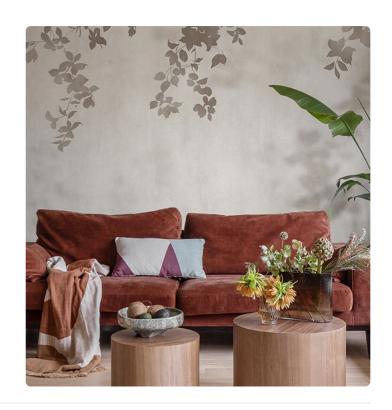

## **DOMME SHADOW**

Collection JV 202 MURALS DECOR

JV 202 Murals Decor collection offers a wide selection of decorative murals to furnish and give the environment a unique atmosphere and personalized style. A proposal full of new subjects that adopts a breakdown system that is a cornerstone of the collection, for ease of choice and application. Ivy branch in the foreground, moved by the wind, reflects its shadow on the background giving depth and breath to the environments.