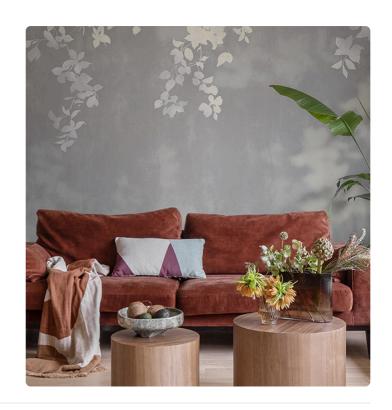

## **DOMME SILVER**

Collection JV 202 MURALS DECOR

JV 202 Murals Decor collection offers a wide selection of decorative murals to furnish and give the environment a unique atmosphere and personalized style. A proposal full of new subjects that adopts a breakdown system that is a cornerstone of the collection, for ease of choice and application. Ivy branch in the foreground, moved by the wind, reflects its shadow on the background giving depth and breath to the environments.