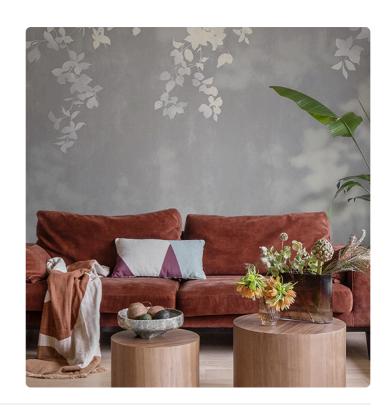

## **DOMME SILVER**

Collection JV 202 MURALS DECOR

JV 202 Murals Decor collection offers a wide selection of decorative murals to furnish and give the environment a unique atmosphere and personalized style. A proposal full of new subjects that adopts a breakdown system that is a cornerstone of the collection, for ease of choice and application. Ivy branch in the foreground, moved by the wind, reflects its shadow on the background giving depth and breath to the environments.