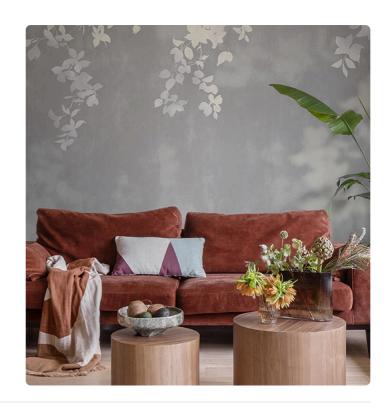

## **DOMME SILVER**

Collection JV 202 MURALS DECOR

JV 202 Murals Decor collection offers a wide selection of decorative murals to furnish and give the environment a unique atmosphere and personalized style. A proposal full of new subjects that adopts a breakdown system that is a cornerstone of the collection, for ease of choice and application. Ivy branch in the foreground, moved by the wind, reflects its shadow on the background giving depth and breath to the environments.