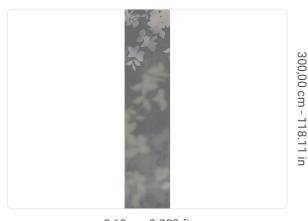

0,68 m - 2.230 ft

## Technical specifications

SKU Width Length Composition Sold by Match Vertical repeat Fire rating Strippability Paste Washability

41292 0,68 m - 2.230 ft 3,00 m - 9.84 ft METALLIZED VINYL PANEL - CM 68 L X 300 H NO REPETITION 300,00 cm - 118.11 in B-S2,D0 STRIPPABLE PASTE THE WALL EXTRA WASHABLE