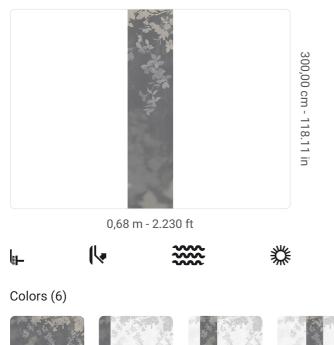

## Technical specifications

SKU Width Length Composition Sold by Match Vertical repeat Fire rating Strippability Paste Washability 41293 0,68 m - 2.230 ft 3,00 m - 9.84 ft METALLIZED VINYL PANEL - CM 68 L X 300 H NO REPETITION 300,00 cm - 118.11 in B-S2,D0 STRIPPABLE PASTE THE WALL EXTRA WASHABLE