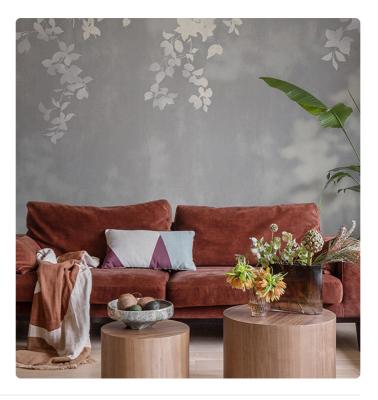

## Description

JV 202 Murals Decor collection offers a wide selection of decorative murals to furnish and give the environment a unique atmosphere and personalized style. A proposal full of new subjects that adopts a breakdown system that is a cornerstone of the collection, for ease of choice and application. Ivy branch in the foreground, moved by the wind, reflects its shadow on the background giving depth and breath to the environments.