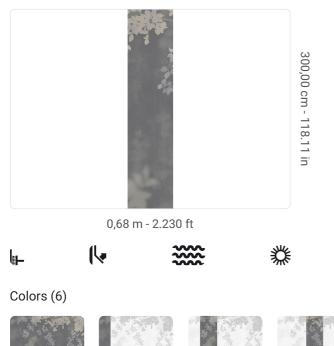

## **Technical specifications**

SKU Width Length Composition Sold by Match Vertical repeat Fire rating Strippability Paste Washability

41294 0,68 m - 2.230 ft 3,00 m - 9.84 ft METALLIZED VINYL PANEL - CM 68 L X 300 H NO REPETITION 300,00 cm - 118.11 in B-S2,D0 STRIPPABLE PASTE THE WALL EXTRA WASHABLE