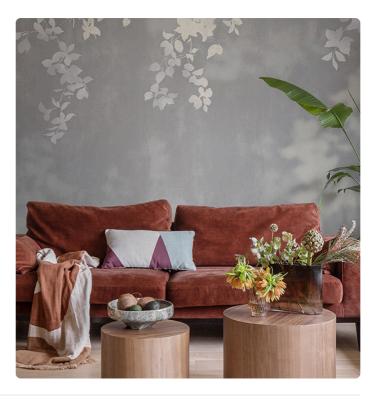

## **DOMME SILVER**

Collection JV 202 MURALS DECOR

## Description

JV 202 Murals Decor collection offers a wide selection of decorative murals to furnish and give the environment a unique atmosphere and personalized style. A proposal full of new subjects that adopts a breakdown system that is a cornerstone of the collection, for ease of choice and application. Ivy branch in the foreground, moved by the wind, reflects its shadow on the background giving depth and breath to the environments.