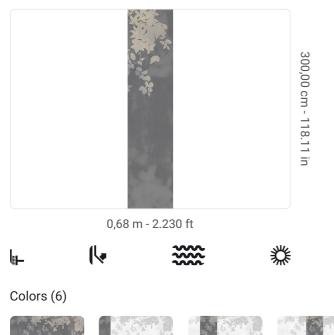

## **Technical specifications**

SKU Width Length Composition Sold by Match Vertical repeat Fire rating Strippability Paste Washability

41295 0,68 m - 2.230 ft 3,00 m - 9.84 ft METALLIZED VINYL PANEL - CM 68 L X 300 H NO REPETITION 300,00 cm - 118.11 in B-S2,D0 STRIPPABLE PASTE THE WALL EXTRA WASHABLE