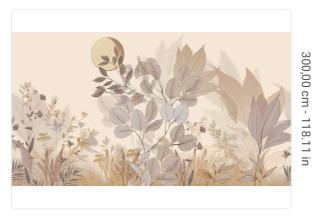

## Description

JV 202 Murals Decor collection offers a wide selection of decorative murals to furnish and give the environment a unique atmosphere and personalized style. A proposal full of new subjects that adopts a breakdown system that is a cornerstone of the collection, for ease of choice and application. Lush art deco style garden with a defined stroke lighted by a shining moon. Belvedere is enhanced, in its blue version, by using a silver base that makes it even more reflective and harmonious, perfect for elevating rooms and making them more sophisticated.

## Technical specifications

SKU 41300 Width 5,44 m - 17.843 ft 3,00 m - 9.84 ft Length Composition VINYI Sold by PANEL - CM 544 L X 300 H

Repeat 300,00 cm - 118.11 in REPEATABLE Match

300,00 cm - 118.11 in Vertical repeat B-S2.D0 Fire rating Strippability STRIPPABLE PASTE THE WALL Paste