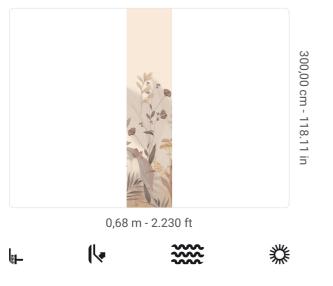

## **Technical specifications**

SKU Width Length Composition Sold by Match Vertical repeat Fire rating Strippability Paste Washability

41301 0,68 m - 2.230 ft 3,00 m - 9.84 ft VINYI PANEL - CM 68 L X 300 H NO REPETITION 300,00 cm - 118.11 in B-S2,D0 STRIPPABLE PASTE THE WALL EXTRA WASHABLE