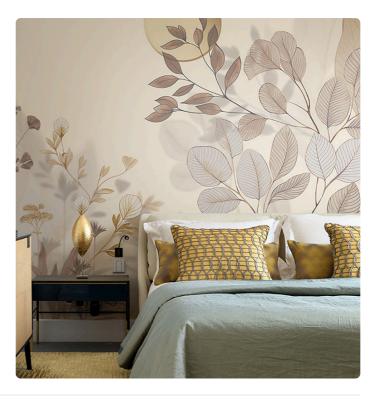

## Description

JV 202 Murals Decor collection offers a wide selection of decorative murals to furnish and give the environment a unique atmosphere and personalized style. A proposal full of new subjects that adopts a breakdown system that is a cornerstone of the collection, for ease of choice and application. Lush art deco style garden with a defined stroke lighted by a shining moon. Belvedere is enhanced, in its blue version, by using a silver base that makes it even more reflective and harmonious, perfect for elevating rooms and making them more sophisticated.