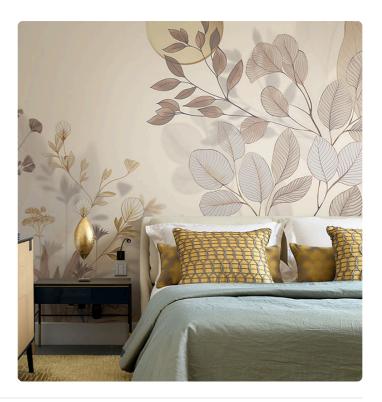

## Description

JV 202 Murals Decor collection offers a wide selection of decorative murals to furnish and give the environment a unique atmosphere and personalized style. A proposal full of new subjects that adopts a breakdown system that is a cornerstone of the collection, for ease of choice and application. Lush art deco style garden with a defined stroke lighted by a shining moon. Belvedere is enhanced, in its blue version, by using a silver base that makes it even more reflective and harmonious, perfect for elevating rooms and making them more sophisticated.