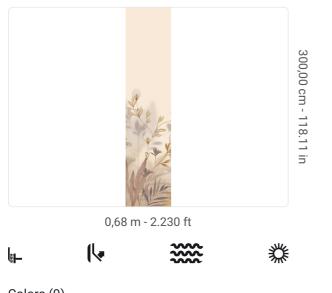

## **Technical specifications**

SKU Width Length Composition Sold by Match Vertical repeat Fire rating Strippability Paste Washability

41302 0,68 m - 2.230 ft 3,00 m - 9.84 ft VINYI PANEL - CM 68 L X 300 H NO REPETITION 300,00 cm - 118.11 in B-S2,D0 STRIPPABLE PASTE THE WALL EXTRA WASHABLE