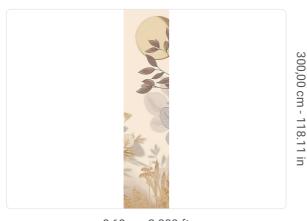

0,68 m - 2.230 ft

## Technical specifications

SKU Width Length Composition Sold by Match Vertical repeat Fire rating

Paste Washability

Strippability

41303

0,68 m - 2.230 ft 3,00 m - 9.84 ft

VINYI

PANEL - CM 68 L X 300 H NO REPETITION

300,00 cm - 118.11 in B-S2,D0 STRIPPABLE PASTE THE WALL

EXTRA WASHABLE