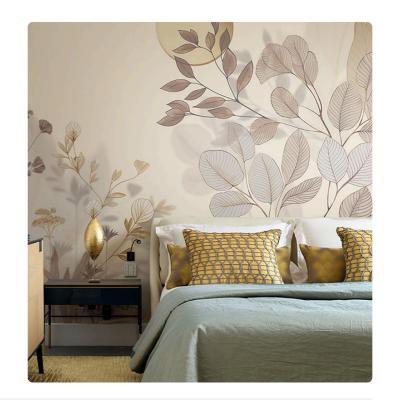

## Description

JV 202 Murals Decor collection offers a wide selection of decorative murals to furnish and give the environment a unique atmosphere and personalized style. A proposal full of new subjects that adopts a breakdown system that is a cornerstone of the collection, for ease of choice and application. Lush art deco style garden with a defined stroke lighted by a shining moon. Belvedere is enhanced, in its blue version, by using a silver base that makes it even more reflective and harmonious, perfect for elevating rooms and making them more sophisticated.