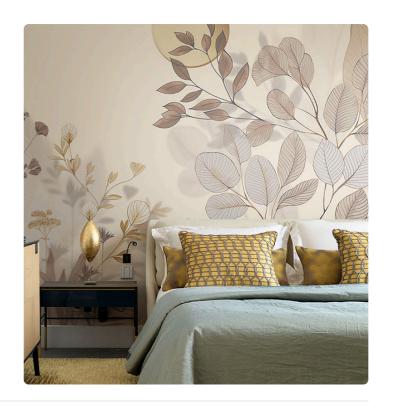

## **BELVEDERE DAWN**

Collection JV 202 MURALS DECOR

## Description

JV 202 Murals Decor collection offers a wide selection of decorative murals to furnish and give the environment a unique atmosphere and personalized style. A proposal full of new subjects that adopts a breakdown system that is a cornerstone of the collection, for ease of choice and application. Lush art deco style garden with a defined stroke lighted by a shining moon. Belvedere is enhanced, in its blue version, by using a silver base that makes it even more reflective and harmonious, perfect for elevating rooms and making them more sophisticated.