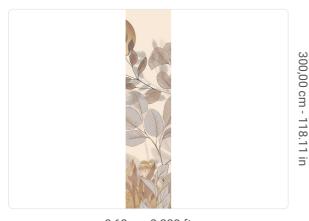

0,68 m - 2.230 ft

## Technical specifications

SKU 41304 Width 0,68 m - 2.230 ft 3,00 m - 9.84 ft Length Composition VINYI Sold by PANEL - CM 68 L X 300 H Match NO REPETITION 300,00 cm - 118.11 in Vertical repeat B-S2,D0 Fire rating