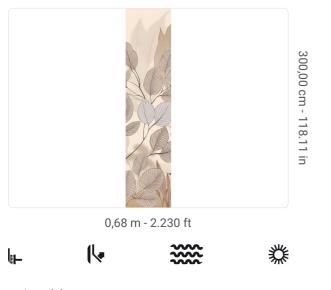

## **Technical specifications**

SKU Width Length Composition Sold by Match Vertical repeat Fire rating Strippability Paste Washability

41304

41307

41305 0,68 m - 2.230 ft 3,00 m - 9.84 ft VINYI PANEL - CM 68 L X 300 H NO REPETITION 300,00 cm - 118.11 in B-S2,D0 STRIPPABLE PASTE THE WALL EXTRA WASHABLE