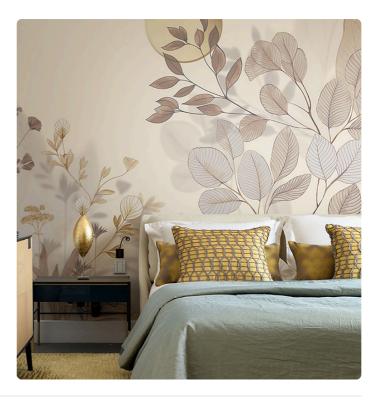

## Description

JV 202 Murals Decor collection offers a wide selection of decorative murals to furnish and give the environment a unique atmosphere and personalized style. A proposal full of new subjects that adopts a breakdown system that is a cornerstone of the collection, for ease of choice and application. Lush art deco style garden with a defined stroke lighted by a shining moon. Belvedere is enhanced, in its blue version, by using a silver base that makes it even more reflective and harmonious, perfect for elevating rooms and making them more sophisticated.