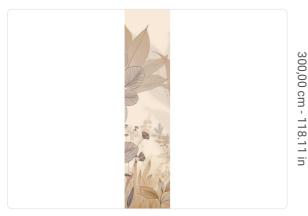

0,68 m - 2.230 ft

## Technical specifications

SKU 41306 Width 0,68 m - 2.230 ft 3,00 m - 9.84 ft Length Composition VINYI Sold by PANEL - CM 68 L X 300 H Match NO REPETITION

300,00 cm - 118.11 in Vertical repeat B-S2,D0 Fire rating STRIPPABLE Strippability Paste PASTE THE WALL Washability EXTRA WASHABLE