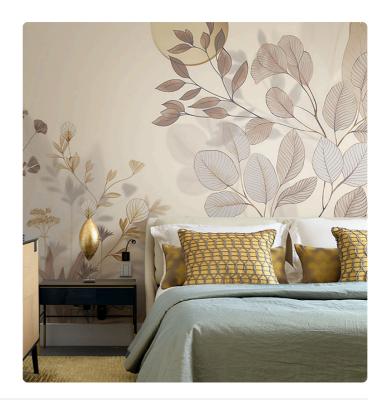

## Description

JV 202 Murals Decor collection offers a wide selection of decorative murals to furnish and give the environment a unique atmosphere and personalized style. A proposal full of new subjects that adopts a breakdown system that is a cornerstone of the collection, for ease of choice and application. Lush art deco style garden with a defined stroke lighted by a shining moon. Belvedere is enhanced, in its blue version, by using a silver base that makes it even more reflective and harmonious, perfect for elevating rooms and making them more sophisticated.